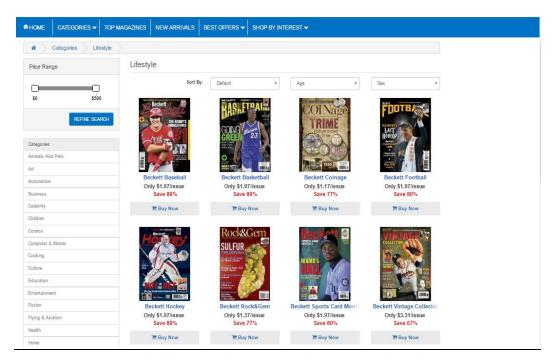

## Search your favorite magazines as per you need (Categories, Age, Price, Sex and Popularity)