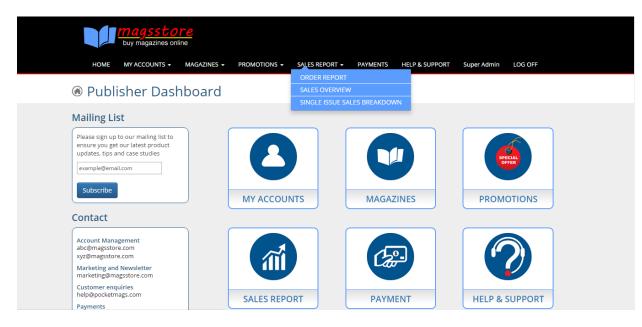

## Sales Report

And, there are many extra add- ons which will boost your titles sale.

Pay \$5 extra and get access to digital subs

Pay \$10 extra and get access to print subs

Pay \$6 extra and get 2 back print issues delivered at your home and many more....